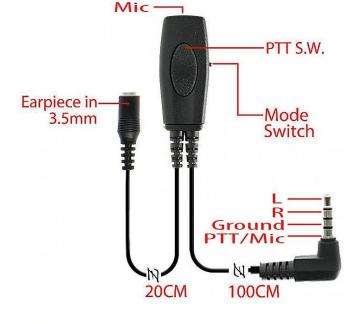

- \*The SE-01 PTT solves this problem by having the computer software inside! (like phone calling, music playing, photo taking, etc.)
- \*The SE-01 PTT button activates computer software that communicates to the phone or tablet and activates the PTT of the POC App. directly.
- \*The SE-01 PTT works just like a normal PTT, push to talk and release to listen .There is no battery to charge and the SE-01 does not add any battery drain to your phone or tablet
- (the SE-01 has a small disposable battery you can easily change ,but it will last from 1 to 2 years so it is very inexpensive to operate.) Using the SE-01 is super easy! Select 'External PTT' in your POC App (not every PTT App supports external PTT, so check first.) Plug in the SE-01, and simply press the PTT to start talking. There is nothing to pair, nothing to charge. Couldn't be much easier!