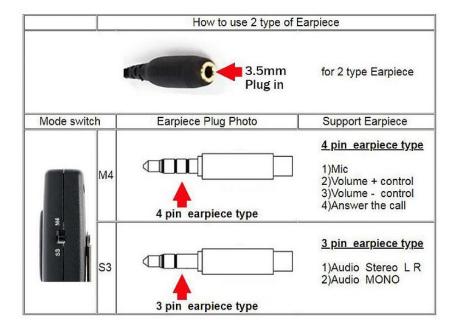

Note: This product may not be suitable for certain phone models.

Please ask the supplier before purchasing.

| Trouble Shooting                 |                                          |  |
|----------------------------------|------------------------------------------|--|
| PROBLEM                          | SOLUTION                                 |  |
| i-os Phone Cannot Add device     | Phone Earpiece type is difference. (see  |  |
| Android Phone Cannot add device  | P4.1)                                    |  |
|                                  | Please add the adaptor. (see P4.2)       |  |
| PTT is hold on at first time use | Please touch the screen                  |  |
| No funtion at after one year use | Change the new Battery (CR2025)          |  |
| Use other Earpiece is hold PTT   | Please select right earpiece mode        |  |
| Ask Question                     | Please message http://www.surecom.com.hk |  |

## Package include:

1x SE-01 PTT with mic for Zello app

1x 3.5mm mono Earpiece

1x CTIA to OMTP adaptor

1x English manual