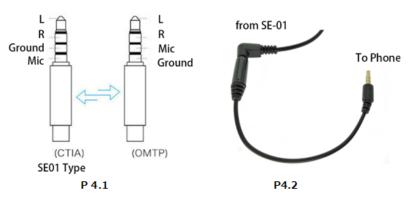

Note: This product may not be suitable for certain phone models.

Please ask the supplier before purchasing.

| Trouble Shooting                 |                                          |  |
|----------------------------------|------------------------------------------|--|
| PROBLEM                          | SOLUTION                                 |  |
| i-os Phone Cannot Add device     | Phone Earpiece type is difference. (see  |  |
| Android Phone Cannot add device  | P4.1)                                    |  |
|                                  | Please add the adaptor. (see P4.2)       |  |
| PTT is hold on at first time use | Please touch the screen                  |  |
| No funtion at after one year use | Change the new Battery (CR2025)          |  |
| Use other Earpiece is hold PTT   | Please select right earpiece mode        |  |
| Ask Question                     | Please message http://www.surecom.com.hk |  |