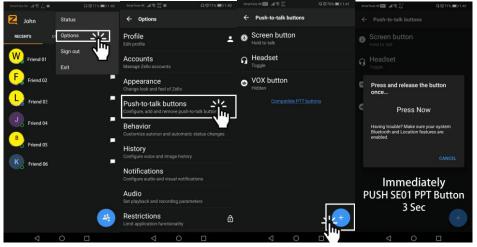

\*\* Zello menu> Options > Push To Talk buttons> Push" release

" > Same time push SE01 PPT Button and

Remind: Push "Headset Button" >> Confirm Headset is work