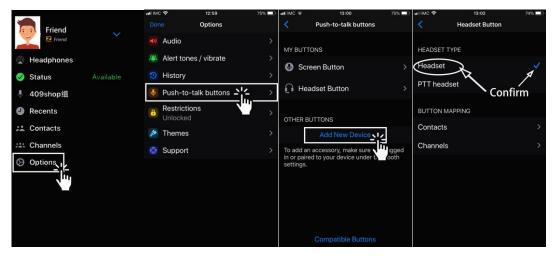

Connect your headset to your iPhone and then follow these steps:

\*\* Zello menu> Options>Push To Talk button> "Add New Device" > Same time push SE01 PPT Button 2 Sec

Remind: Push "Headset Button" >> Confirm Headset is work