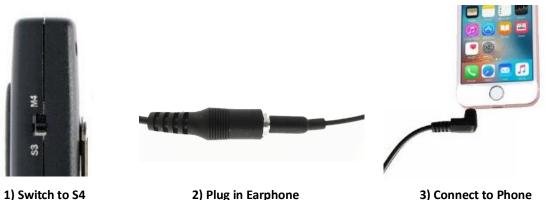

## Package include:

1x SE-01 PTT with mic for Zello app

1x 3.5mm mono Earpiece

1x CTIA to OMTP adaptor

1x English manual